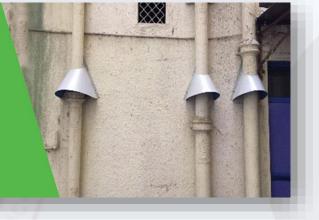

## **Rat Guard Providing & Fixing Service:**

Rodents have tendency to climb wall in search of food with the support of pipes. Basic idea of fixing rat guards is to avoid rats to climb upstairs with the support of pipe.

Solution: Rat guards are metal sheets in conical shape which are fixed on the pipe's drainage, water, gas & cables.