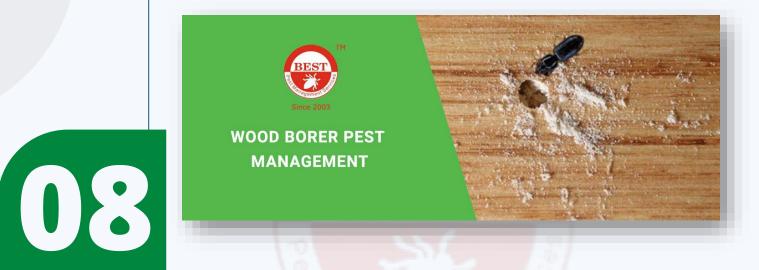

## **Wood Borer Pest Management Services:**

**Wood borers** are insects that attack and cause serious damage to the wooden structure and furniture of a property. Properties constructed with natural wood are at high risk of wood borer attacks. <u>Wood-boring beetles</u>, like Auger, Jewel, Stag, and Pinhole Borers etc. are called "Wood Borers".