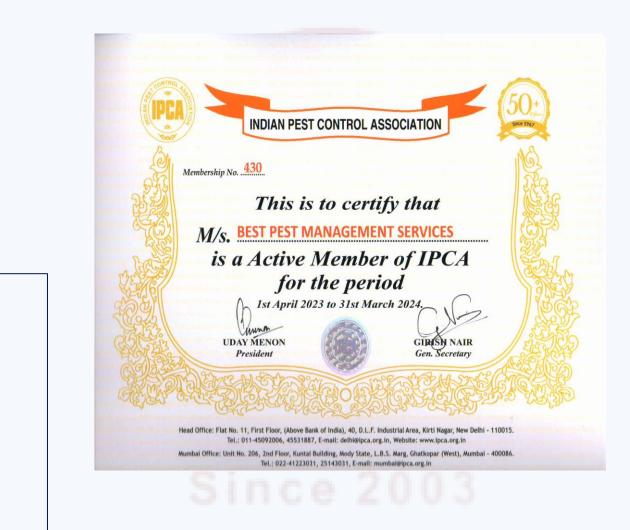

23 under reference (1). You are registered as Civil contractor in CIDCO under class IV-A vide registration certificate No. CIDCO/EE (PA&R/)/Registration/Class-IV-A/2021/1010 dated 10.05.2021 valid up to 09.05.2023 under reference [2].

As per the approval of competent authority under reference (3), the validity of your registration certificate issued vide certificate under reference (2) is now extended for a period of one year i.e. up to 08.05.2024.

This certificate is issued as per your specific request & all the terms and conditions of original registration certificate will remain unchanged.



Contractor's Specimen Signature, Authorized Signatory

Yours Faithfully

N. P. Wani

Executive Engineer (PA & R) CIDCO Ltd, 3<sup>rd</sup> Floor, CIDCO Bhavan, CBD Belapur, Navi Mumbai -400 614





## PEST MANAGEMENT PROFESSIONALS WELFARE ASSOCIATION, MUMBAI

#### (Regd. No. : 2435/2013 G.B.B.S.D. MAHARASHTA STATE, MUMBAI)

D/103,Kailas Esplanade, L. B. S. Marg, Opp. Shreyas Cinema, Behind HDFC Bank, Ghatkopar (W), Mumbai - 400086. Tel.: 022 25002407/ 65283366 • Email : info@pmpwam.org • Web : www.pmpwam.org

MEMBERSHIP NO. : 082

M/S.

Certificate

This is to certify that

## **BEST PEST MANAGEMENT SERVICES**

are member of PMPWAM

For the period of 1st April 2023 to 31st March 2024

Mr. S. Sivakumar

President

AR Welan

*Mr. Hemang Goradia* General Secretary

Mr. Hemant Desai Treasurer

## PEST MANAGEMENT PROFESSIONALS WELFARE ASSOCIATION, MUMBAI

(Regd. No. : 2435/2013 G.B.B.S.D. MAHARASHTA STATE, MUMBAI)

D/103,Kailas Esplanade, L. B. S. Marg, Opp. Shreyas Cinema, Behind HDF