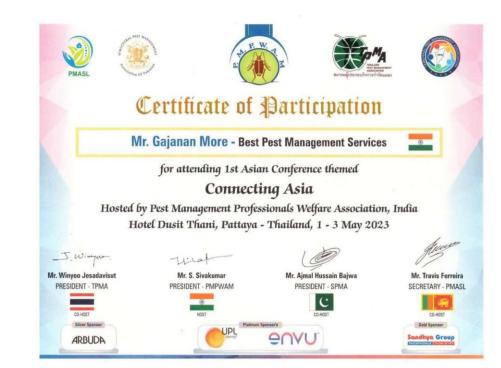

to 29/12/2024 is enclosed here with. This license is issued under Insecticide Order, 1968. The terms and conditions are mentioned in the license. You are requested to apply for the renewal of the license on or before 29/12/2024.

#### Responsible Person Details:

Name: Gajanan Manikrao More, Age: 40, Designation: Proprietor Office Address : Office No. 20, Floor No. 01, Star Height, Sector – Kurla West, New Mill Road, Kurla, Taluka: Kurla, District: Mumabi, State: Maharashtra, Pincode: 400070, Mobile: 989690972, Email:

Name: Gajanan Manikrao More, Age: 40, Designation: Proprietor Residential Address : Swarna premises CHS, Flat No. 04, Near Bank Of India, Sector-7, Kharghar, Talaka:Panvel, District:Raigad, State:Maharashtra, Pincode:410210, Mobile:989600972, Email:



Encl. : License







महाराष्ट्र दुकाने व आस्थापना (नोकरीचे व सेवाझर्तीचे विनियमन) नियम, २०१८ नमुना "ग" (नियम ९ पहा)

सूचना दिल्याबाबत पावती



अर्जदाराने नगूना फ द्वारा व्यवसाय सुरु केल्याबाबतची सूचना खाली नगूद केलेल्या तपशीलासह या कार्यालयास दिलेली आहे. त्याचा तपशील पुढीलप्रमाणे:

|            | पावली क्रमांक                                                                                                                                                                                                                                                                                          | :            | 5090398833039