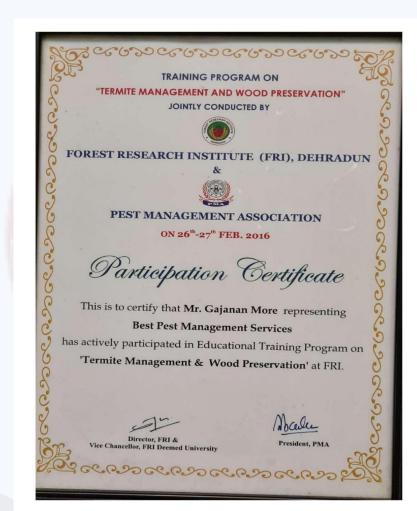

22 to 29/12/2024 is enclosed here with. This license is issued under Insecticide Order, 1968. The terms and conditions are mentioned in the license. You are requested to apply for the renewal of the license on or before 29/12/2024.

#### Responsible Person Details:

Name: Gajanan Manikrao More, Age: 40, Designation: Proprietor Office Address : Office No. 20, Floor No. 01, Star Height, Sector – Kurla West, New Mill Road, Kurla, Taluka: Kurla, District: Mumabi, State: Maharashtra, Pincode: 400070, Mobile: 989690972, Email:

Name: Gajanan Manikrao More, Age: 40, Designation: Proprietor Residential Address : Swarna premises CHS, Flat No. 04, Near Bank Of India, Sector-7, Kharghar, Talaka:Panvel, District:Raigad, State:Maharashtra, Pincode:410210, Mobile:989600972, Email:



Encl. : License







महाराष्ट्र दुकाने व आस्थापना (नोकरीचे व सेवाझर्तीचे विनियमन) नियम, २०१८ नमुना "ग" (नियम ९ पहा)

सूचना दिल्याबाबत पावती



अर्जदाराने नगूना फ द्वारा व्यवसाय सुरु केल्याबाबतची सूचना खाली नगूद केलेल्या तपशीलासह या कार्यालयास दिलेली आहे. त्याचा तपशील पुढीलप्रमाणे:

|            | पावली क्रमांक                                                                                                                                                                                                                                                                                          | :            | 5090398833039