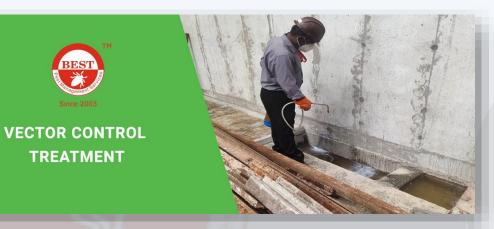

## **Vector Control Treatment:**

TREATMENT

Vector control is a highly effective way to reduce malaria transmission and is a vital component of malaria control and elimination strategies. WHO currently recommends deployment of either insecticide-treated nets (ITNs) or indoor residual spraying (IRS) for malaria vector control in most areas at risk of malaria.