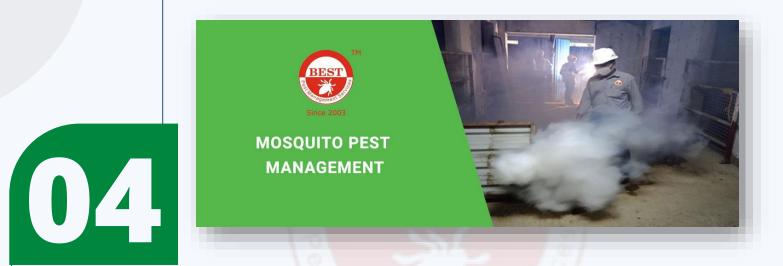

## **Mosquitoes Pest Management Service:**

Mosquito-borne diseases are those spread by the bite of an infected mosquito. Diseases that are spread to people by mosquitoes include Zika virus, West Nile virus, Chikungunya virus, dengue, and malaria. Employers should protect workers and workers should protect themselves from diseases spread by mosquitoes.1. The fogging procedures intend to knock down or kill mosquitoes using a synthetic pyrethroid, 2. Cold Fogging is the one of the most latest techniques which kills mosquitoes without disturbing environment and humans health.