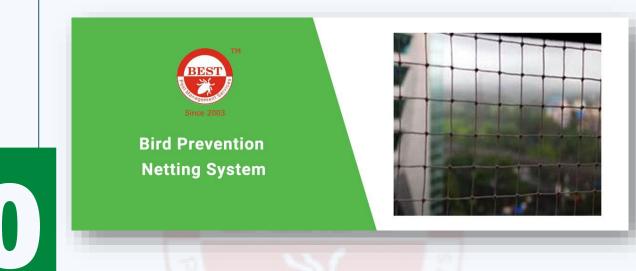

## **Bird Prevention Netting System:**

Bird control is important because pest birds can create health-related problems through their faces, including histoplasmosis, cryptococcosis, and psittacosis. Bird droppings may also cause damage to property and equipment.

Solution: Bird control devices fall under two categories: Bird Spikes and Bird Netting. Bird Spikes, discourage birds from landing or roosting in an area by presenting a physical obstacle or causing discomfort and annoyance for the target bird. Bird Netting are 100% effective when installed correctly, as they entirely prevent birds from physically entering the treated area.